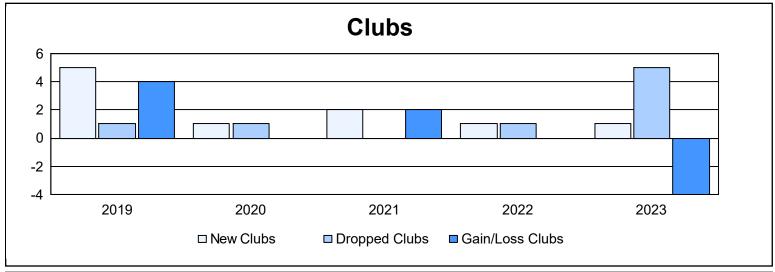

District LA 3 As of June 2023 Cumulative

| Year      | New<br>Clubs | Dropped<br>Clubs | Gain/<br>Loss<br>Clubs | New<br>Members | Charter<br>Members | Reinstate<br>Members | Transfer<br>Members | Total<br>Member<br>Added | Total<br>Members<br>Dropped | Gain/<br>Loss<br>Members |
|-----------|--------------|------------------|------------------------|----------------|--------------------|----------------------|---------------------|--------------------------|-----------------------------|--------------------------|
| 2018-2019 | 5            | 1                | 4                      | 157            | 150                | 1                    | 3                   | 311                      | 178                         | 133                      |
| 2019-2020 | 1            | 1                | 0                      | 102            | 26                 | 9                    | 9                   | 146                      | 302                         | -156                     |
| 2020-2021 | 2            | 0                | 2                      | 188            | 57                 | 3                    | 2                   | 250                      | 214                         | 36                       |
| 2021-2022 | 1            | 1                | 0                      | 133            | 48                 | 14                   | 14                  | 209                      | 238                         | -29                      |
| 2022-2023 | 1            | 5                | -4                     | 93             | 29                 | 13                   | 12                  | 147                      | 331                         | -184                     |
| Average   | 2            | 2                | 0                      | 135            | 62                 | 8                    | 8                   | 213                      | 253                         | -40                      |