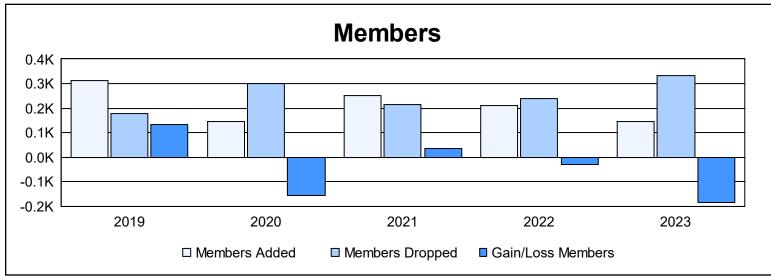

District LA 3 As of June 2023 Cumulative

| Year      | New<br>Clubs | Dropped<br>Clubs | Gain/<br>Loss<br>Clubs | New<br>Members | Charter<br>Members | Reinstate<br>Members | Transfer<br>Members | Total<br>Member<br>Added | Total<br>Members<br>Dropped | Gain/<br>Loss<br>Members |
|-----------|--------------|------------------|------------------------|----------------|--------------------|----------------------|---------------------|--------------------------|-----------------------------|--------------------------|
| 2018-2019 | 5            | 1                | 4                      | 157            | 150                | 1                    | 3                   | 311                      | 178                         | 133                      |
| 2019-2020 | 1            | 1                | 0                      | 102            | 26                 | 9                    | 9                   | 146                      | 302                         | -156                     |
| 2020-2021 | 2            | 0                | 2                      | 188            | 57                 | 3                    | 2                   | 250                      | 214                         | 36                       |
| 2021-2022 | 1            | 1                | 0                      | 133            | 48                 | 14                   | 14                  | 209                      | 238                         | -29                      |
| 2022-2023 | 1            | 5                | -4                     | 93             | 29                 | 13                   | 12                  | 147                      | 331                         | -184                     |
| Average   | 2            | 2                | 0                      | 135            | 62                 | 8                    | 8                   | 213                      | 253                         | -40                      |